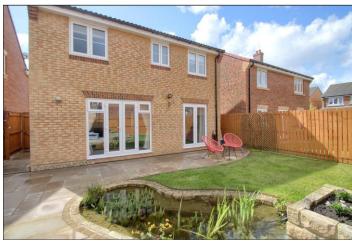

#### **EXTERNALLY**

**GARDENS & PARKING** - Lawned front garden with driveway providing off street parking for three cars. The delightful landscaped rear garden is enclosed and mainly laid to lawn with a paved patio area, additional paved seating area, raised shrub beds and ornamental garden pond. There is a small storage shed to the side of the house.