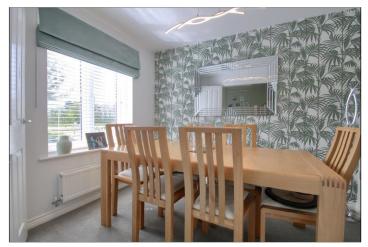

#### **GROUND FLOOR**

**HALLWAY** 

CLOAKROOM/WC - 1.68m x 0.81m (5'6" x 2'8")

LOUNGE - 4.6m x 3.4m (15'1" x 11'2")

DINING ROOM - 2.9m x 2.3m (9'6" x 7'7")