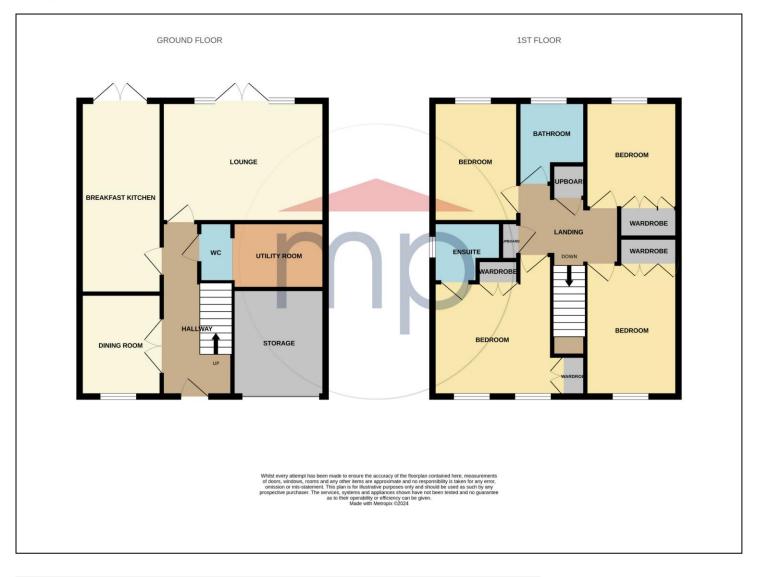

BREAKFAST KITCHEN - 5.4m x 2.3m (17'9" x 7'7")

UTILITY AREA - 2.46m x 1.88m (8'1" x 6'2")

#### **GROUND FLOOR**

**HALLWAY** 

CLOAKROOM/WC - 1.68m x 0.81m (5'6" x 2'8")

LOUNGE - 4.6m x 3.4m (15'1" x 11'2")

DINING ROOM - 2.9m x 2.3m (9'6" x 7'7")

#### **FIRST FLOOR**

**LANDING** 

MASTER BEDROOM - 4.1m (13'5") reducing to 3.18m (10'5") x 3.76m (12'4") to robes Fitted wardrobes.

EN-SUITE SHOWER ROOM - 1.9m x 1.73m (6'3" x 5'8")

to view: Tel: 01642788878

## SUMBURGH CLOSE, TS16 OGQ

**BEDROOM TWO** - **3.76m x 2.62m (12'4" x 8'7")** Fitted wardrobes.

**AGENTS REF:** - DC/LS/YAR230306/25042024

BEDROOM THREE - 3m x 2.64m (9'10" x 8'8") Fitted wardrobes.

Council Tax Band: E Tenure: Freehold

BEDROOM FOUR - 3.35m x 2.41m (11' x 7'11")

TO VIEW: Contact our Yarm office on

Tel: 01642 788878

BATHROOM - 2.3m x 1.9m (7'7" x 6'3")