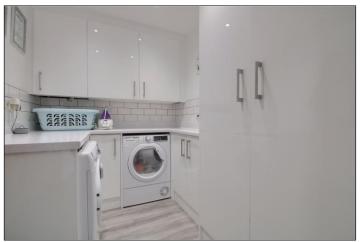

BREAKFAST KITCHEN - 5.4m x 2.3m (17'9" x 7'7")

UTILITY AREA - 2.46m x 1.88m (8'1" x 6'2")