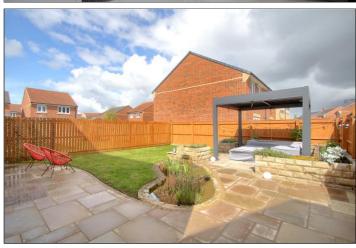

#### **EXTERNALLY**

**GARDENS & PARKING** - Lawned front garden with driveway providing off street parking for three cars. The delightful landscaped rear garden is enclosed and mainly laid to lawn with a paved patio area, additional paved seating area, raised shrub beds and ornamental garden pond. There is a small storage shed to the side of the house.