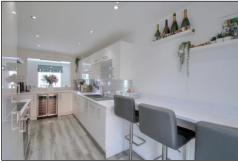

BREAKFAST KITCHEN - 5.4m x 2.3m (17'9" x 7'7")

UTILITY AREA - 2.46m x 1.88m (8'1" x 6'2")