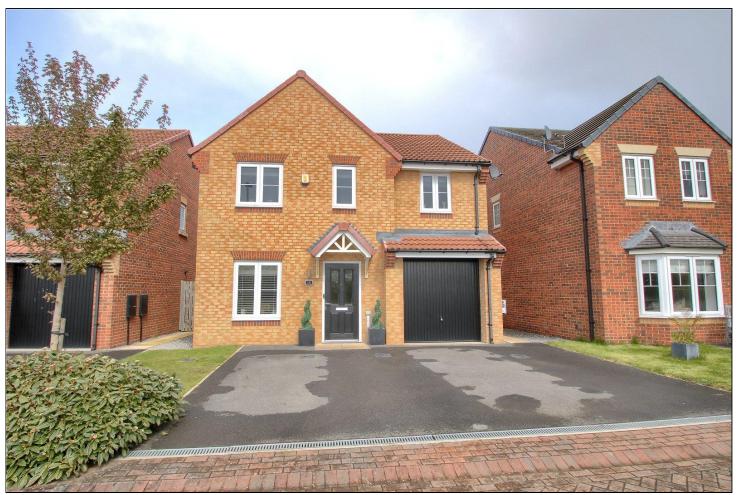

## SUMBURGH CLOSE, EAGLESCLIFFE, STOCKTON-ON-TEES, TS16 0GQ

- No Expense Has Been Spared in Creating This Superbly Presented Four Double Bedroom Detached Family Home
- Constructed By Taylor Wimpey to the
  'Braddenham' Design & Extensively Upgraded Over
  Above the Original Specification
- Occupying A Delightful Plot Overlooking an Open Grassed Area Within the Popular Sadlers View Development in Eaglescliffe
- Delightful Landscaped Gardens to Front & Rear with A Double Width Driveway & Partially Converted Garage
- Lounge with Remote Controlled Electric Fire Set in A Feature Surround with A Tastefully Presented Separate Dining Room
- Superb Breakfast Kitchen with High Quality Fittings, Built-In Oven & Hob, Integrated Fridge/Freezer & Dishwasher
- Four Bedrooms with Three Having Fitted Wardrobes & The Master Has an En-Suite Shower Room
- Family Bathroom with White Suite, Ground Floor Cloakroom/WC And Utility Area Created from Part of The Garage Space
- ▲ Gas Central Heating System & Double Glazing

### SUMBURGH CLOSE, TS16 0GQ

No expense has been spared in creating this superbly presented four double bedroom detached family home constructed by Taylor Wimpey to the 'Braddenham' design and extensively upgraded over and above the original specification.

#### **EXTERNALLY**

**GARDENS & PARKING** - Lawned front garden with driveway providing off street parking for three cars. The delightful landscaped rear garden is enclosed and mainly laid to lawn with a paved patio area, additional paved seating area, raised shrub beds and ornamental garden pond. There is a small storage shed to the side of the house.