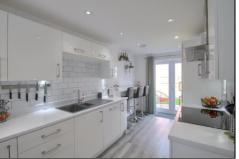

BREAKFAST KITCHEN - 5.4m x 2.3m (17'9" x 7'7")

UTILITY AREA - 2.46m x 1.88m (8'1" x 6'2")