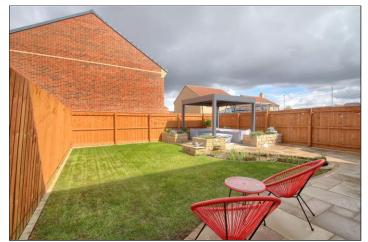

#### **EXTERNALLY**

**GARDENS & PARKING** - Lawned front garden with driveway providing off street parking for three cars. The delightful landscaped rear garden is enclosed and mainly laid to lawn with a paved patio area, additional paved seating area, raised shrub beds and ornamental garden pond. There is a small storage shed to the side of the house.