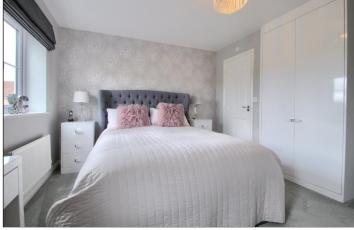

## SUMBURGH CLOSE, TS16 OGQ

**BEDROOM TWO** - **3.76m x 2.62m (12'4" x 8'7")** Fitted wardrobes.

**AGENTS REF:** - DC/LS/YAR230306/25042024

BEDROOM THREE - 3m x 2.64m (9'10" x 8'8") Fitted wardrobes.

Council Tax Band: E Tenure: Freehold