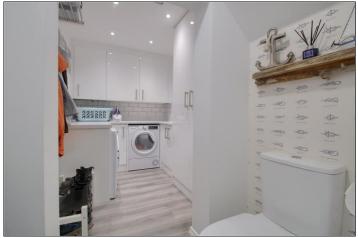

BREAKFAST KITCHEN - 5.4m x 2.3m (17'9" x 7'7")

UTILITY AREA - 2.46m x 1.88m (8'1" x 6'2")