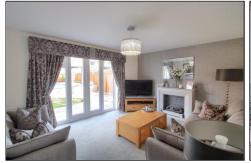

#### **GROUND FLOOR**

**HALLWAY** 

CLOAKROOM/WC - 1.68m x 0.81m (5'6" x 2'8")

LOUNGE - 4.6m x 3.4m (15'1" x 11'2")

DINING ROOM - 2.9m x 2.3m (9'6" x 7'7")